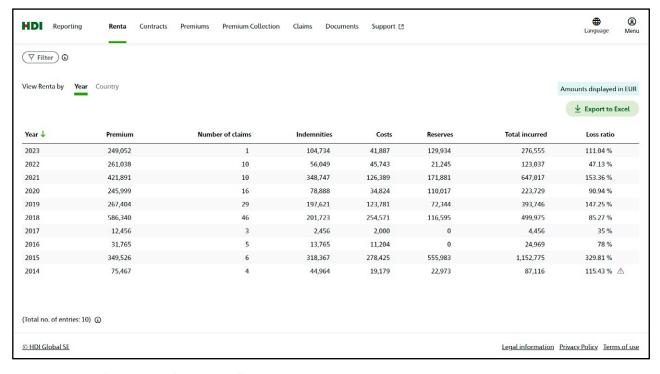

# At a glance

- Transparency with regard to all risks insured with HDI Global
- ✓ Up-to-date data on a daily basis
- ✓ Up to 10 years of historic information

Fig. 1: The Reporting Service offers a quick overview of policies across all countries over the last 10 years.