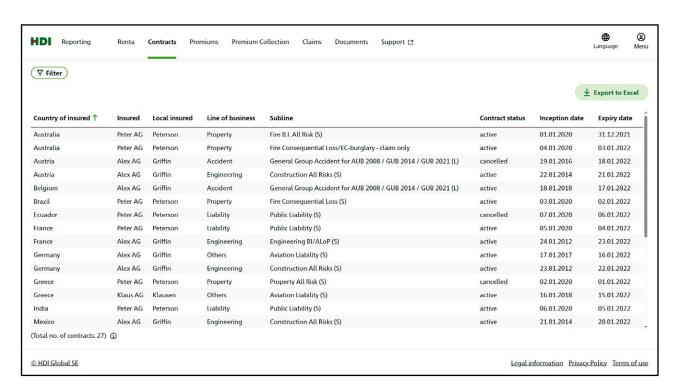

Fig. 2: Transparency that pays: Get information on all your insurance contracts at any time.

The Reporting Service allows registered users to access and compare the data of all locations around the world online with different views. This valuable information allows you to control your insurance contracts efficiently and continuously. Comparing contracts over several years and between individual countries can be helpful in assessing the risk situation of individual locations.